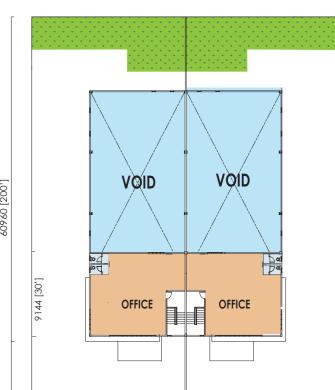

#### **TYPE A: 8 UNIT (**Plot Nos. 11 – 18)

Land Area: 12,320 sq. ft. (80' x 154') Build-Up Area: 6,320 sq. ft. (50' x 100')

24384 [80" VOID VOID OFFICE

FACTORY LAYOUT

OFFICE LAYOUT

24384 [80']