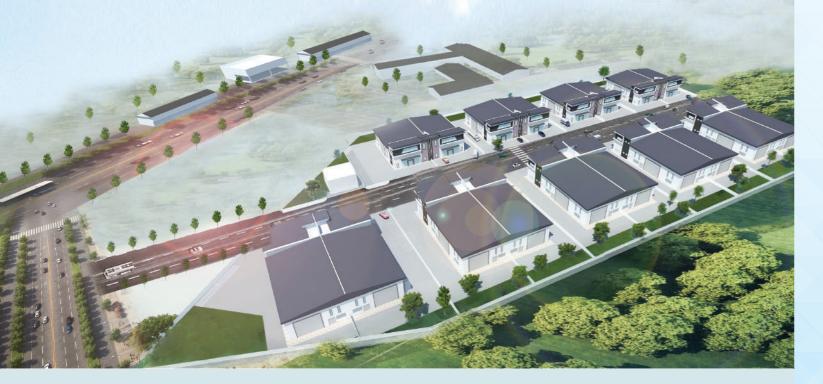

# CHEPOR BUSINESS PARK

### **Chepor Business Park**

A collection of only eighteen units of 2 storey semi-detached factories with large build up from 6,320 sq.ft., designed for one stop multiple usage - manufacturing, showroom, storage and administrative office.

Chepor Business Park, located within Meru Raya has all the amenities any factory owner wants including homes, schools, shops, food & beverage outlets and a ready workforce within just a few minutes. Meru Raya is fast growing to become the choice location for home and business proprietors. With such rapid transformation in the area, our factories are sure to be a valuable investment.