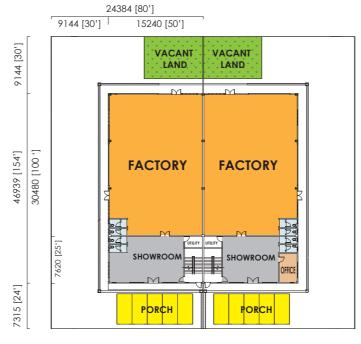

#### **TYPE A: 8 UNIT (**Plot Nos. 11 – 18)

Land Area: 12,320 sq. ft. (80' x 154') Build-Up Area: 6,320 sq. ft. (50' x 100')

24384 [80" VOID VOID OFFICE

FACTORY LAYOUT

OFFICE LAYOUT

24384 [80']