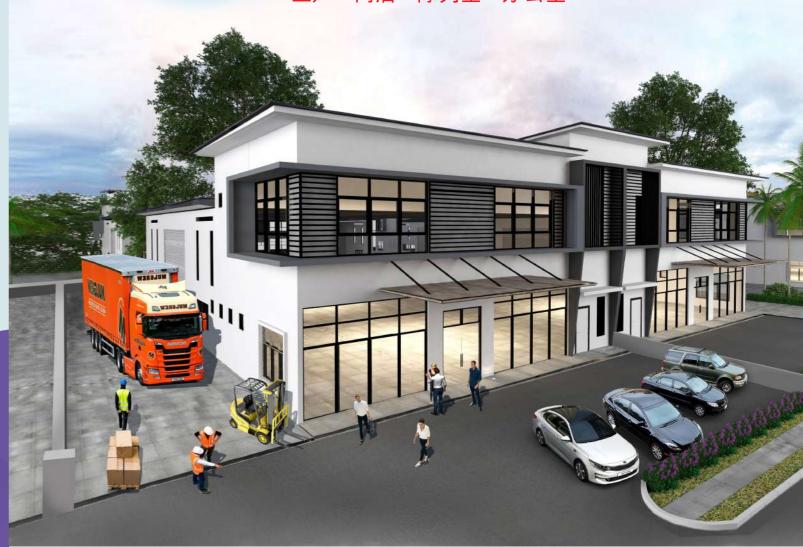

## ONE STOP BUSINESS HUB 一站式商务中心

An Innovation of Direct Manufacturer to Customer Business Park

凝聚商业潜力 开阔无限商机 崭新格式 迈向国际

4 - In - 1 4合1

**Business Solution - Multi-Functional Factories** 

商业解决方案 - 多功能

**Production - Store - Showroom - Office** 

### **Chepor Business Park**

A collection of only eighteen units of 2 storey semi-detached factories with large build up from 6,320 sq.ft., designed for one stop multiple usage - manufacturing, showroom, storage and administrative office.

#### Special Features 主要特点

- Large Build -Up (6,320/7,320 sq. ft.) 特大实用面积
- 66 Feet Wide Front Road 66 尺宽大马路
- 18 Feet High 2x Motorized Roller Shutter 2 套 18尺高电卷门以及
- 27 30 Feet Factory Ceiling Height 27-30 尺特高廠房内高度. 增加实用空间
- 30/56 Feet Open Area at Back for **Future Expansion**