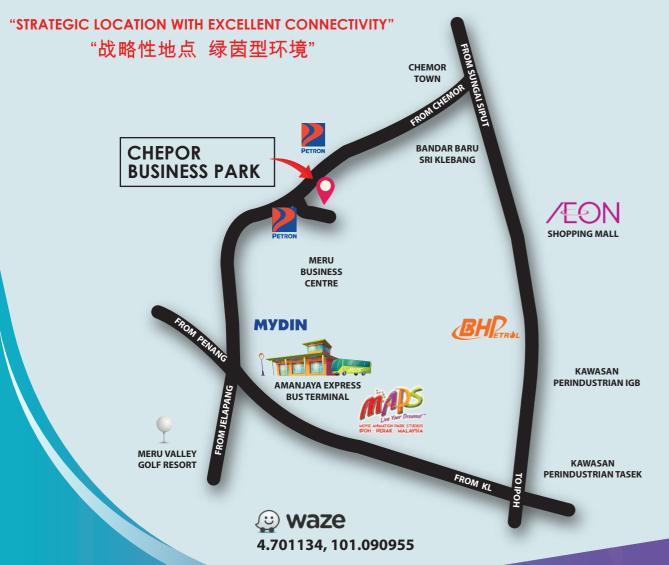

- Manufacturing ■ Warehouse & Bonded Facilities Showroom
- Regional Manufacturing/Marketing Centre Distribution & Logistics

Our project is strategically located with good infrastructure for easy and fast access to Kuala Lumpur, Penana and Lumut through North-South Expressway, Jalan Jelapang-Chemor and Jalan Kuala Kangsar.

Chepor Business Park, located within Meru Raya has all the amenities any factory owner wants including homes, schools, shops, food & beverage outlets and a ready workforce within just a few minutes. Meru Raya is fast growing to become the choice location for home and business proprietors. With such rapid transformation in the area, our factories are sure to be a valuable investment.