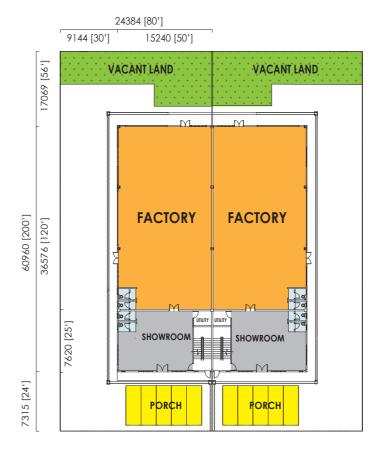

#### TYPE B: 10 UNIT (PLOT NOS. 1-10)

Land Area: 16,000 sq. ft. (80' x 200') Build-Up Area: 7,320 sq. ft. (50' x 120')

#### Special Features 主要特点

- Large Build -Up (6,320/7,320 sq. ft.) 特大实用面积
- 66 Feet Wide Front Road 66 尺宽大马路
- 18 Feet High 2x Motorized Roller Shutter 2 套 18尺高电卷门以及
- 27 30 Feet Factory Ceiling Height 27-30 尺特高廠房内高度. 增加实用空间
- 30/56 Feet Open Area at Back for **Future Expansion**

廠后備有 30/56 尺特长空间可供日后擴建